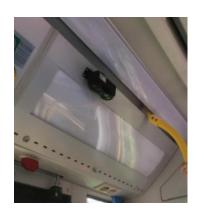

**Email:** sales@qohovisions.com **Skype:** qohocctv: qohovisions

Factory Address: 12/F,C area, HuiLongDa Industrial Park,Shiyan street,

Baoan district, Shenzhen city, Guangdong province, China.

| Installation<br>height | install the equipment on the vehicle door (installation height: 2.1~2.4m, width: within1.2m)                                 |
|------------------------|------------------------------------------------------------------------------------------------------------------------------|
| Installation position  | the label sheet (as shown below) faces inside of the room.                                                                   |
| Installation position  | Installed in the middle of the channel and above, looking straight down.                                                     |
| Calculation            | If vehicle has two door, install 2 counter cameras, counter camera will calculate and display total number at the same time. |

In order to count the number of people more accurately, we suggest that you install the equipment near the door or in the aisle where people must pass. The camera should be installed in the middle of the door or aisle. When the camera is installed near the door, the distance from the door shall be more than 15cm; the installation position can also refer to the following figure or can also be installed at the top of the following figure, provided that the ground height and camera height are about 2.1m