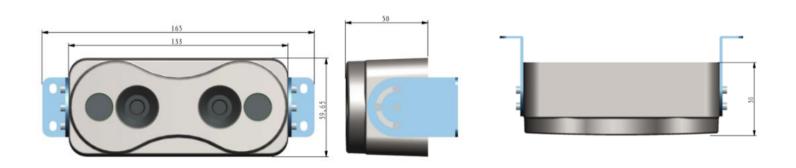

# **Specifications**

| Material                    | Aluminum                                                                         |  |  |  |  |
|-----------------------------|----------------------------------------------------------------------------------|--|--|--|--|
| System                      | Linux                                                                            |  |  |  |  |
| Graphic operation interface | Various parameters of the system can be set by display screen and remote control |  |  |  |  |
| Language                    | Chinese, English, Spanish (Optional) Other (Customizable)                        |  |  |  |  |
| Alarm                       | 2-way switch signal alarm input                                                  |  |  |  |  |
|                             | Video loss, video blocking alarm                                                 |  |  |  |  |
| System upgrade              | SD card or Computer                                                              |  |  |  |  |
| Power supply and power      | ACC on/off;                                                                      |  |  |  |  |
| consumption                 | Delay shutdown                                                                   |  |  |  |  |
|                             | DC:+12V ~ +36V                                                                   |  |  |  |  |
|                             | +12V@0.5A;                                                                       |  |  |  |  |
|                             | Normal working state<4W                                                          |  |  |  |  |
| Work environment            | -20°C ~ +70°C                                                                    |  |  |  |  |
|                             | 10% to 90%                                                                       |  |  |  |  |
| Dimensions                  | 133X50X59.65mm                                                                   |  |  |  |  |
| Weight                      | 0.45KG                                                                           |  |  |  |  |
| Image sensor                | 1/3 CCD                                                                          |  |  |  |  |
| PAL/NTSC                    | Customizable                                                                     |  |  |  |  |
| Horizontal clarity          | 700 TV Lines                                                                     |  |  |  |  |
| Lens spacing                | 5mm                                                                              |  |  |  |  |
| focal length                | 2.8 mm(2.8mm/3.6mm/4mm/6mm Customizable)                                         |  |  |  |  |
| gain                        | automatic gain control                                                           |  |  |  |  |
| SNR                         | >48db                                                                            |  |  |  |  |
| input voltage               | 12V                                                                              |  |  |  |  |
| White Balance               | auto                                                                             |  |  |  |  |
| Shutter                     | 1/50-1/80000(S) 1/60-1/80000(S)                                                  |  |  |  |  |