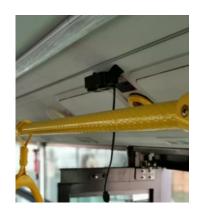

**Email:** sales@qohovisions.com **Skype:** qohocctv: qohovisions

Factory Address: 12/F,C area, HuiLongDa Industrial Park,Shiyan street,

Baoan district, Shenzhen city, Guangdong province, China.

| Installation<br>height | install the equipment on the vehicle door (installation height: 2.1~2.4m, width: within1.2m)                                 |
|------------------------|------------------------------------------------------------------------------------------------------------------------------|
| Installation position  | the label sheet (as shown below) faces inside of the room.                                                                   |
| Installation position  | Installed in the middle of the channel and above, looking straight down.                                                     |
| Calculation            | If vehicle has two door, install 2 counter cameras, counter camera will calculate and display total number at the same time. |

In order to count the number of people more accurately, we suggest that you install the equipment near the door or in the aisle where people must pass. The camera should be installed in the middle of the door or aisle. When the camera is installed near the door, the distance from the door shall be more than 15cm; the installation position can also refer to the following figure or can also be installed at the top of the following figure, provided that the ground height and camera height are about 2.1m