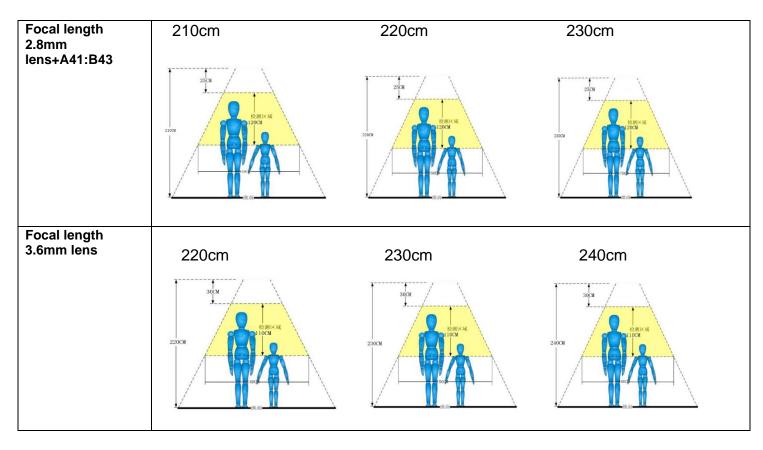

# **Specifications**

| Material                    | Aluminum                                                                         |  |  |  |  |
|-----------------------------|----------------------------------------------------------------------------------|--|--|--|--|
| System                      | Linux                                                                            |  |  |  |  |
| Graphic operation interface | Various parameters of the system can be set by display screen and remote control |  |  |  |  |
| Language                    | Chinese, English, Spanish (Optional) Other (Customizable)                        |  |  |  |  |
| Alarm                       | 2-way switch signal alarm input                                                  |  |  |  |  |
|                             | Video loss, video blocking alarm                                                 |  |  |  |  |
| System upgrade              | SD card or Computer                                                              |  |  |  |  |
| Power supply and power      | ACC on/off;                                                                      |  |  |  |  |
| consumption                 | Delay shutdown                                                                   |  |  |  |  |
|                             | DC:+12V ~ +36V                                                                   |  |  |  |  |
|                             | +12V@0.5A;                                                                       |  |  |  |  |
|                             | Normal working state<4W                                                          |  |  |  |  |
| Work environment            | -20°C ~ +70°C                                                                    |  |  |  |  |
|                             | 10% to 90%                                                                       |  |  |  |  |
| Dimensions                  | 133X50X59.65mm                                                                   |  |  |  |  |
| Weight                      | 0.45KG                                                                           |  |  |  |  |
| Image sensor                | 1/3 CCD                                                                          |  |  |  |  |
| PAL/NTSC                    | Customizable                                                                     |  |  |  |  |
| Horizontal clarity          | 700 TV Lines                                                                     |  |  |  |  |
| Lens spacing                | 5mm                                                                              |  |  |  |  |
| focal length                | 2.8 mm(2.8mm/3.6mm/4mm/6mm Customizable)                                         |  |  |  |  |
| gain                        | automatic gain control                                                           |  |  |  |  |
| SNR                         | >48db                                                                            |  |  |  |  |
| input voltage               | 12V                                                                              |  |  |  |  |
| White Balance               | auto                                                                             |  |  |  |  |
| Shutter                     | 1/50-1/80000(S) 1/60-1/80000(S)                                                  |  |  |  |  |

**Email:** sales@qohovisions.com **Skype:** qohocctv: qohovisions

Factory Address: 12/F,C area, HuiLongDa Industrial Park,Shiyan street,

Baoan district, Shenzhen city, Guangdong province, China.

| Installation<br>height | install the equipment on the vehicle door (installation height: 2.1~2.4m, width: within1.2m)                                 |
|------------------------|------------------------------------------------------------------------------------------------------------------------------|
| Installation position  | the label sheet (as shown below) faces inside of the room.                                                                   |
| Installation position  | Installed in the middle of the channel and above, looking straight down.                                                     |
| Calculation            | If vehicle has two door, install 2 counter cameras, counter camera will calculate and display total number at the same time. |

In order to count the number of people more accurately, we suggest that you install the equipment near the door or in the aisle where people must pass. The camera should be installed in the middle of the door or aisle. When the camera is installed near the door, the distance from the door shall be more than 15cm; the installation position can also refer to the following figure or can also be installed at the top of the following figure, provided that the ground height and camera height are about 2.1m