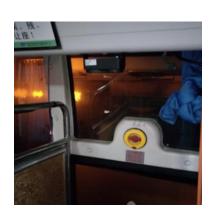

**Email:** sales@qohovisions.com **Skype:** qohocctv: qohovisions

Factory Address: 12/F,C area, HuiLongDa Industrial Park,Shiyan street,

Baoan district, Shenzhen city, Guangdong province, China.

| Installation<br>height | install the equipment on the vehicle door (installation height: 2.1~2.4m, width: within1.2m)                                 |
|------------------------|------------------------------------------------------------------------------------------------------------------------------|
| Installation position  | the label sheet (as shown below) faces inside of the room.                                                                   |
| Installation position  | Installed in the middle of the channel and above, looking straight down.                                                     |
| Calculation            | If vehicle has two door, install 2 counter cameras, counter camera will calculate and display total number at the same time. |

In order to count the number of people more accurately, we suggest that you install the equipment near the door or in the aisle where people must pass. The camera should be installed in the middle of the door or aisle. When the camera is installed near the door, the distance from the door shall be more than 15cm; the installation position can also refer to the following figure or can also be installed at the top of the following figure, provided that the ground height and camera height are about 2.1m