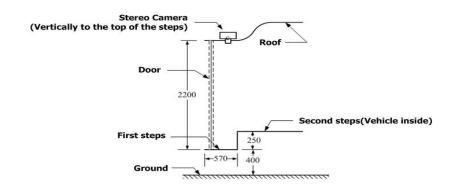

**Email:** sales@qohovisions.com **Skype:** qohocctv: qohovisions

Factory Address: 12/F,C area, HuiLongDa Industrial Park,Shiyan street,

Baoan district, Shenzhen city, Guangdong province, China.

| Installation<br>height | install the equipment on the vehicle door (installation height: 2.1~2.4m, width: within1.2m)                                 |
|------------------------|------------------------------------------------------------------------------------------------------------------------------|
| Installation position  | the label sheet (as shown below) faces inside of the room.                                                                   |
| Installation position  | Installed in the middle of the channel and above, looking straight down.                                                     |
| Calculation            | If vehicle has two door, install 2 counter cameras, counter camera will calculate and display total number at the same time. |

In order to count the number of people more accurately, we suggest that you install the equipment near the door or in the aisle where people must pass. The camera should be installed in the middle of the door or aisle. When the camera is installed near the door, the distance from the door shall be more than 15cm; the installation position can also refer to the following figure or can also be installed at the top of the following figure, provided that the ground height and camera height are about 2.1m