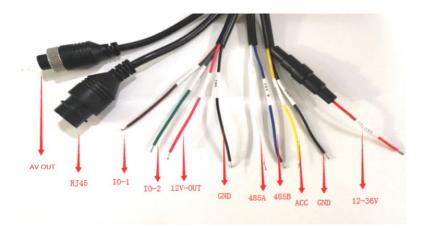

**Email:** sales@qohovisions.com **Skype:** qohocctv: qohovisions

Factory Address: 12/F,C area, HuiLongDa Industrial Park,Shiyan street,

Baoan district, Shenzhen city, Guangdong province, China.

| Installation<br>height | install the equipment on the vehicle door (installation height: 2.1~2.4m, width: within1.2m)                                 |
|------------------------|------------------------------------------------------------------------------------------------------------------------------|
| Installation position  | the label sheet (as shown below) faces inside of the room.                                                                   |
| Installation position  | Installed in the middle of the channel and above, looking straight down.                                                     |
| Calculation            | If vehicle has two door, install 2 counter cameras, counter camera will calculate and display total number at the same time. |