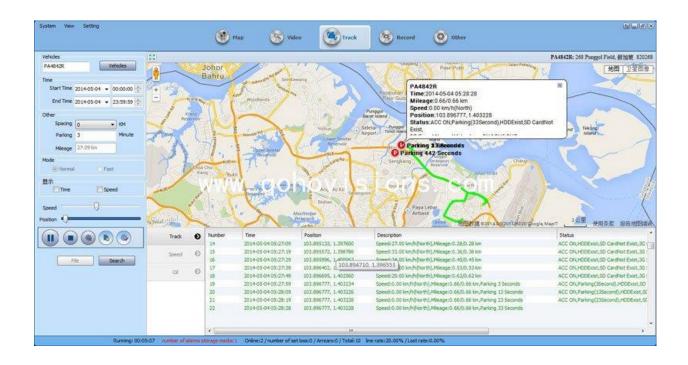

# **Key Features**

- The system achieves a full range of functions such as real-time video monitoring, GPS, vehicle tracking, GEO-Fence, voice intercom, alarm linkage, video storage / upload, remote upgrade, text to speech, statistical analysis.
- (e.g., speed, fuel consumption), user permission setting and management etc.
- 100,000 vehicles real time monitoring fleet management
- Real-time video & audio monitoring
- Real-time complete information of vehicle status, such as numbers of online vehicle, speed, GPS tracking, vehicle temperature, alarms etc.
- Video remote search & download
- Voice intercom, broadcasting, text to speech
- Picture snapshot
- PTZ control
- Driving route record