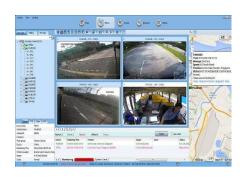

# **Key Features**

- The system achieves a full range of functions such as real-time video monitoring, GPS, vehicle tracking, GEO-Fence, voice intercom, alarm linkage, video storage / upload, remote upgrade, text to speech, statistical analysis.
- (e.g., speed, fuel consumption), user permission setting and management etc.
- 100,000 vehicles real time monitoring fleet management
- Real-time video & audio monitoring
- Real-time complete information of vehicle status, such as numbers of online vehicle, speed, GPS tracking, vehicle temperature, alarms etc.
- Video remote search & download
- Voice intercom, broadcasting, text to speech
- Picture snapshot
- PTZ control
- Driving route record