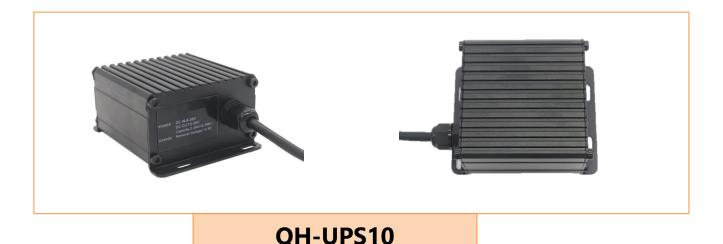

## **Key Features**

Waterproof and vandal proof UPS

The UPS is high-end backup power which designed for vehicle MDVR products.

It can support 1 to 2 hours after power off.

The input section uses a lithium iron phosphate battery and special charge management IC;