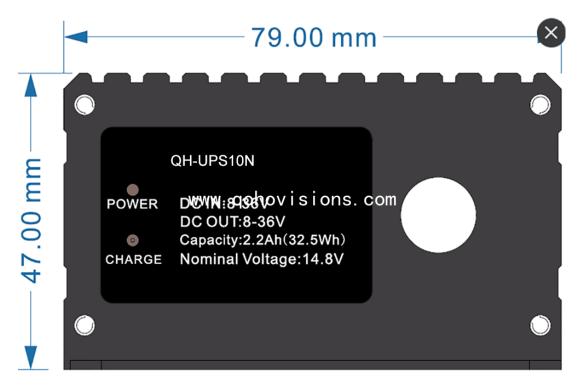

Rated input voltage is 8 ~ 36V DC. When the supply voltage of vehicle MDVR is less than 9V or unexpected power failure the vehicle MDVR will automatically switch to UPS.

Caution: MDVR will work five minutes default after the vehicle keys close,

# **Specification**

| Projects                                 | Technical indicators      | Unit | Remark                    |  |
|------------------------------------------|---------------------------|------|---------------------------|--|
| working temperature                      | -20~75°C                  | °C   |                           |  |
| vibration resistance                     | MIL-STD-<br>810F          | °C   |                           |  |
| power performance                        | ISO 7637                  |      |                           |  |
| shock limit                              | ≤2000                     | G    | (19,600M/S2)@1MS          |  |
| waterproof rating                        | IP53                      |      |                           |  |
| machine power                            | 0.01                      | W    |                           |  |
| cooling                                  | metal cooling             |      | natural cooling           |  |
| Input Characteristics                    |                           |      |                           |  |
| Projects                                 | Technical<br>Requirements | Unit | Remark                    |  |
| Input voltage                            | 8V~36V                    | Vdc  |                           |  |
| Conversion efficiency                    | ≥85%                      |      |                           |  |
| Maximum input current                    | ≤2.6                      | A    | 12V below                 |  |
| Output Characteristics                   |                           |      |                           |  |
| Projects                                 | Technical<br>Requirements | Unit | Remark                    |  |
| Output Current Range                     | 0~1.4                     | A    |                           |  |
| Output Voltage Range                     | 8~9.7                     | V    |                           |  |
| Noise                                    | ≤50                       | dB   |                           |  |
| Protection Characteristics               |                           |      |                           |  |
| Project                                  | Technical<br>Requirements | Unit | Remark                    |  |
| Discharge voltage protection (batteries) | -                         | V    | Over discharge release 7V |  |
| Charging voltage protection (batteries)  | 10.9                      | V    | Overcharge release 10.95V |  |
| Load current (batteries)                 | ≥1                        | A    |                           |  |
| Output over-current                      | ≥6                        | A    | Lock(protection)          |  |