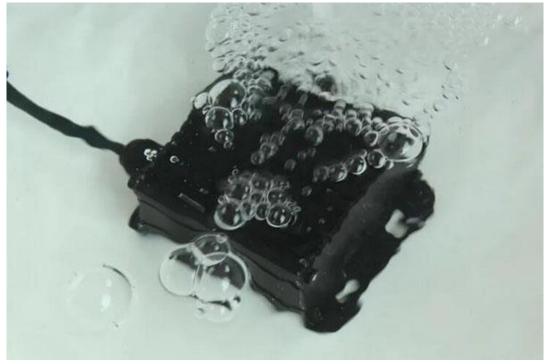

## **Key Features**

Waterproof and vandal proof UPS

The UPS is high-end backup power which designed for vehicle MDVR products.

It can support 1 to 2 hours after power off.

The input section uses a lithium iron phosphate battery and special charge management IC;

# **Specification**

| Projects                                 | Technical indicators      | Unit | Remark                    |  |
|------------------------------------------|---------------------------|------|---------------------------|--|
| working temperature                      | -20~75°C                  | °C   |                           |  |
| vibration resistance                     | MIL-STD-<br>810F          | °C   |                           |  |
| power performance                        | ISO 7637                  |      |                           |  |
| shock limit                              | ≤2000                     | G    | (19,600M/S2)@1MS          |  |
| waterproof rating                        | IP53                      |      |                           |  |
| machine power                            | 0.01                      | W    |                           |  |
| cooling                                  | metal cooling             |      | natural cooling           |  |
| Input Characteristics                    |                           |      |                           |  |
| Projects                                 | Technical<br>Requirements | Unit | Remark                    |  |
| Input voltage                            | 8V~36V                    | Vdc  |                           |  |
| Conversion efficiency                    | ≥85%                      |      |                           |  |
| Maximum input current                    | ≤2.6                      | A    | 12V below                 |  |
| Output Characteristics                   |                           |      |                           |  |
| Projects                                 | Technical<br>Requirements | Unit | Remark                    |  |
| Output Current Range                     | 0~1.4                     | A    |                           |  |
| Output Voltage Range                     | 8~9.7                     | V    |                           |  |
| Noise                                    | ≤50                       | dB   |                           |  |
| Protection Characteristics               |                           |      |                           |  |
| Project                                  | Technical<br>Requirements | Unit | Remark                    |  |
| Discharge voltage protection (batteries) | -                         | V    | Over discharge release 7V |  |
| Charging voltage protection (batteries)  | 10.9                      | V    | Overcharge release 10.95V |  |
| Load current (batteries)                 | ≥1                        | A    |                           |  |
| Output over-current                      | ≥6                        | A    | Lock(protection)          |  |