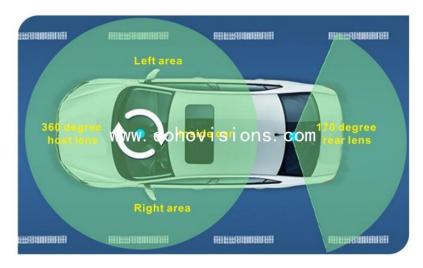

## 2160 Ultra HD 360 Degree Panoramic Recorder

- Dual lens recording: 360-degree front lens and 170-degree rear lens
- Loop recording.
- 24-hours parking monitoring, low power protection.
- Gravity sensor: automatically record locked, not cycled emergency recordings when the vehicle is abnormal.
- Mobile phone view shared videos in rear time.
- Unlimited WIFI mobile phone interconnection: 0 traffic vehicle real time monitoring.

• 6 glass + IR cut fisheye lens: 6-layer all-glass. 360-degree panoramic wide view angle. Intelligent light control, more transparent and more effective.

Storage: Support one max 128G TF high speed card