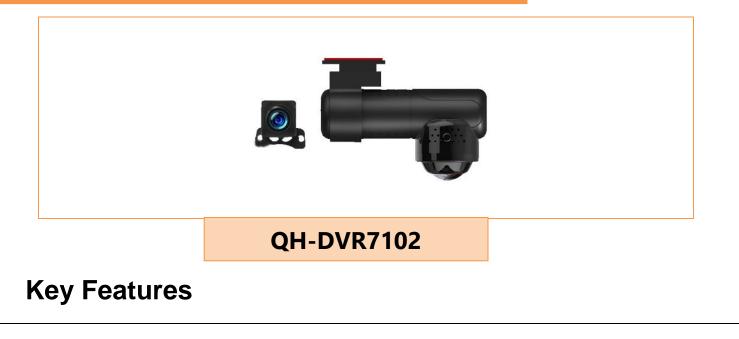

## 2160 Ultra HD 360 Degree Panoramic Recorder

- Dual lens recording: 360-degree front lens and 170-degree rear lens
- Loop recording.
- 24-hours parking monitoring, low power protection.
- Gravity sensor: automatically record locked, not cycled emergency recordings when the vehicle is abnormal.
- Mobile phone view shared videos in rear time.
- Unlimited WIFI mobile phone interconnection: 0 traffic vehicle real time monitoring.

## **Specification**

| Model                      | QH-DVR7102                                       |  |  |
|----------------------------|--------------------------------------------------|--|--|
| Resolution of front camera | 2160*2160                                        |  |  |
| Resolution of rear camera  | 720P                                             |  |  |
| Dual lens                  | Front 360-degree panorama + 170-degree rear view |  |  |
| Master control             | Novatek96660                                     |  |  |
| Sensor                     | Sony 326 HD lens                                 |  |  |
| Storage                    | 2G-128G TF high speed card                       |  |  |
| Gravity sensor             | Built-in high precision three-axis sensor        |  |  |
| Loop recording             | Automatic overlay loop recording                 |  |  |
| Video format               | MP4                                              |  |  |
| WIFI connect               | Distance is about 25 meters                      |  |  |
| Power input                | Input (Yellow: charged; Red: ACC; Black: GND)    |  |  |
| Power output               | 5V 2A                                            |  |  |
| Power<br>consumption       | 2.5W~3.5W                                        |  |  |
| Fixing method              | 3M fixed adhesive tape                           |  |  |
| Support platform           | Android/iOS                                      |  |  |
| Size                       | 87*48*26mm                                       |  |  |