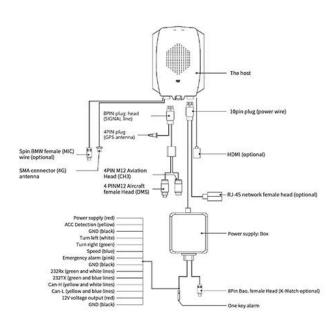

# **Working Chart**

# **Specification**

| Chipset                                                | Dual-core ARM CortexA7                                                |                                                                                                                                                               |  |  |
|--------------------------------------------------------|-----------------------------------------------------------------------|---------------------------------------------------------------------------------------------------------------------------------------------------------------|--|--|
| ADAS                                                   | Road-facing camera, 1080P, Sony IMX 307 sensor, 54° view angel.       |                                                                                                                                                               |  |  |
| DSM Video format Storage Communicate Built-in Built-in | Driver-facing camera with IR LED, 720P, 108° view angel.              | 4 channel 1080P video input (support external 4 channels extendable)                                                                                          |  |  |
|                                                        | H.265/H.264                                                           | AHD H.265 compression                                                                                                                                         |  |  |
|                                                        | up to 256GB TF card.                                                  | 1080P 120-degree front wide view camera                                                                                                                       |  |  |
|                                                        | Connectivity, LTE,<br>multiband, WIFI in AP<br>mode, 802.11a/b/g/n    | 1080P 130-degree cabin wide view camera                                                                                                                       |  |  |
|                                                        | Build in GPS/BD module                                                | Time, channel name, company name, driver name, plate number, GPS position, speed, G-sensor (XYZ value)                                                        |  |  |
|                                                        | Build in 6 axis sensors                                               | CV1 format                                                                                                                                                    |  |  |
| Built-in                                               | Built-in speaker and wired microphone.                                |                                                                                                                                                               |  |  |
| I/O port                                               | I/O port, 1*Micro USB2.0, 1* CAN, 1*RS232, 1*RJ45, 1*SOS,             |                                                                                                                                                               |  |  |
| Serial<br>Working<br>voltage                           | 2*turn light, 1*speed, 1*HDMI.                                        | 8-36V, lower consumption                                                                                                                                      |  |  |
|                                                        | DC 9-42V                                                              | 12V,10mA; When vehicle been crushed on standby mode, alarm information would be sent to manager's mobile phone and device would start recording in 10 seconds |  |  |
| Work                                                   | -20°C~70°C                                                            |                                                                                                                                                               |  |  |
| temperature<br>Size                                    | ADAS camera, 122.5mm*76mm*40.5mm; DMS camera, 106mm*39mm*101.5mm      |                                                                                                                                                               |  |  |
| optional                                               | BSD, Speaker MDVR                                                     |                                                                                                                                                               |  |  |
| Chipset                                                | Dual-core ARM CortexA7                                                |                                                                                                                                                               |  |  |
| ADAS<br>DSM<br>Video format<br>Storage                 | Road-facing camera,<br>1080P, Sony IMX 307<br>sensor, 54° view angel. | Indicator flash: searching satellite; indicator on: successful positioning; indicator off: no working                                                         |  |  |
|                                                        | Driver-facing camera with IR LED, 720P, 108° view angel.              | Indicator on: recording; indicator off: not recording                                                                                                         |  |  |
|                                                        | H.265/H.264                                                           | Indicator on: AP mode connected; indicator flash: data communication                                                                                          |  |  |
|                                                        | up to 256GB TF card.                                                  | Works as a power indicator; device power on: orange light keep turning; device start recording: orange light on; press SOS button: orange light flash         |  |  |