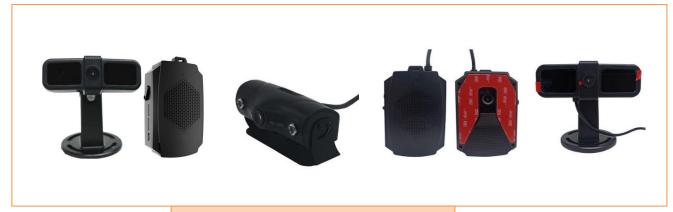

# **Specification**

| Chipset                                                | Dual-core ARM CortexA7                                                |                                                                                                                                                               |  |  |
|--------------------------------------------------------|-----------------------------------------------------------------------|---------------------------------------------------------------------------------------------------------------------------------------------------------------|--|--|
| ADAS                                                   | Road-facing camera, 1080P, Sony IMX 307 sensor, 54° view angel.       |                                                                                                                                                               |  |  |
| DSM Video format Storage Communicate Built-in Built-in | Driver-facing camera with IR LED, 720P, 108° view angel.              | 4 channel 1080P video input (support external 4 channels extendable)                                                                                          |  |  |
|                                                        | H.265/H.264                                                           | AHD H.265 compression                                                                                                                                         |  |  |
|                                                        | up to 256GB TF card.                                                  | 1080P 120-degree front wide view camera                                                                                                                       |  |  |
|                                                        | Connectivity, LTE,<br>multiband, WIFI in AP<br>mode, 802.11a/b/g/n    | 1080P 130-degree cabin wide view camera                                                                                                                       |  |  |
|                                                        | Build in GPS/BD module                                                | Time, channel name, company name, driver name, plate number, GPS position, speed, G-sensor (XYZ value)                                                        |  |  |
|                                                        | Build in 6 axis sensors                                               | CV1 format                                                                                                                                                    |  |  |
| Built-in                                               | Built-in speaker and wired microphone.                                |                                                                                                                                                               |  |  |
| I/O port                                               | I/O port, 1*Micro USB2.0, 1* CAN, 1*RS232, 1*RJ45, 1*SOS,             |                                                                                                                                                               |  |  |
| Serial<br>Working<br>voltage                           | 2*turn light, 1*speed, 1*HDMI.                                        | 8-36V, lower consumption                                                                                                                                      |  |  |
|                                                        | DC 9-42V                                                              | 12V,10mA; When vehicle been crushed on standby mode, alarm information would be sent to manager's mobile phone and device would start recording in 10 seconds |  |  |
| Work                                                   | -20°C~70°C                                                            |                                                                                                                                                               |  |  |
| temperature<br>Size                                    | ADAS camera, 122.5mm*76mm*40.5mm; DMS camera, 106mm*39mm*101.5mm      |                                                                                                                                                               |  |  |
| optional                                               | BSD, Speaker MDVR                                                     |                                                                                                                                                               |  |  |
| Chipset                                                | Dual-core ARM CortexA7                                                |                                                                                                                                                               |  |  |
| ADAS<br>DSM<br>Video format<br>Storage                 | Road-facing camera,<br>1080P, Sony IMX 307<br>sensor, 54° view angel. | Indicator flash: searching satellite; indicator on: successful positioning; indicator off: no working                                                         |  |  |
|                                                        | Driver-facing camera with IR LED, 720P, 108° view angel.              | Indicator on: recording; indicator off: not recording                                                                                                         |  |  |
|                                                        | H.265/H.264                                                           | Indicator on: AP mode connected; indicator flash: data communication                                                                                          |  |  |
|                                                        | up to 256GB TF card.                                                  | Works as a power indicator; device power on: orange light keep turning; device start recording: orange light on; press SOS button: orange light flash         |  |  |